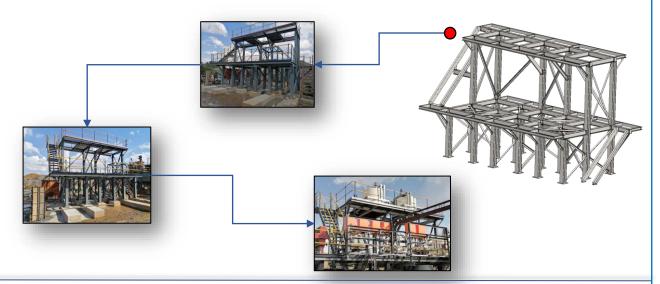

#### PROJECT SCOPING.

- Preliminary Scoping.
- Section Sizing and Designing.
- Infrastructure assessment & documentations.
- Practical Machinery Sizing, Sourcing & Placing.
  - Crushing.
  - Screening.
  - Milling / Grinding.
  - · Cleaning / Shaping.
  - Hauling / Holding.
  - Infrastructure / Legal / Communities.
  - Lah
  - Structures / Power / Docs.
- · Logistics.
- · Handing over.